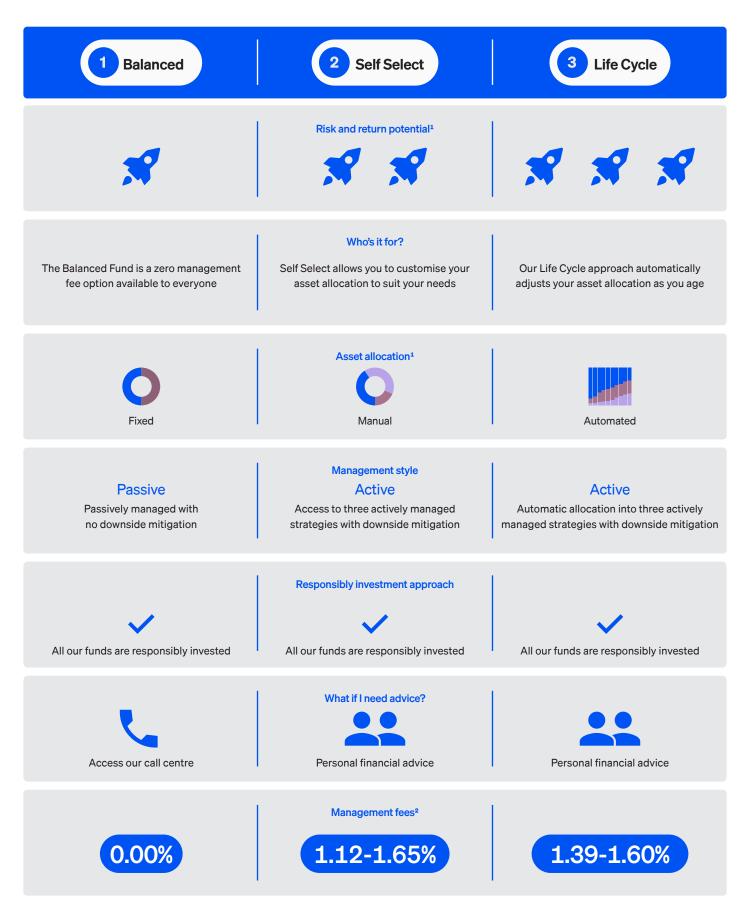

# 2. Investment options (Please select one only\*)

|                 | Balanced Fund                                                                                                                                                                                                                                              | If you choose the Balanced Fund your money will be invested in a single fund holding a balanced mix of income and growth assets and using a passive investment approach.                                                                                                                                                                                                                                     |
|-----------------|------------------------------------------------------------------------------------------------------------------------------------------------------------------------------------------------------------------------------------------------------------|--------------------------------------------------------------------------------------------------------------------------------------------------------------------------------------------------------------------------------------------------------------------------------------------------------------------------------------------------------------------------------------------------------------|
|                 | Self Select                                                                                                                                                                                                                                                | If you choose the Self Select option, you decide how much to invest in each of the Income,<br>Inflation and Growth Strategies.                                                                                                                                                                                                                                                                               |
|                 |                                                                                                                                                                                                                                                            | % Allocation                                                                                                                                                                                                                                                                                                                                                                                                 |
|                 | Income Strategy                                                                                                                                                                                                                                            | %                                                                                                                                                                                                                                                                                                                                                                                                            |
|                 | Inflation Strategy                                                                                                                                                                                                                                         | %                                                                                                                                                                                                                                                                                                                                                                                                            |
|                 | Growth Strategy                                                                                                                                                                                                                                            | %                                                                                                                                                                                                                                                                                                                                                                                                            |
|                 | Total                                                                                                                                                                                                                                                      | %                                                                                                                                                                                                                                                                                                                                                                                                            |
|                 | Life Cycle                                                                                                                                                                                                                                                 | Under the Life Cycle option, your investment is automatically allocated across the<br>Income, Inflation and Growth Strategies each year based on your age.<br>* If you do not select an option your investment will be allocated according to Life Cycle.                                                                                                                                                    |
| 3. Em           | ployment status                                                                                                                                                                                                                                            | (Please select one only)                                                                                                                                                                                                                                                                                                                                                                                     |
|                 | Employed                                                                                                                                                                                                                                                   | Self employed Not employed                                                                                                                                                                                                                                                                                                                                                                                   |
|                 | Minor (under 16 ye                                                                                                                                                                                                                                         | ears old) Minor (16 to 18 years old)                                                                                                                                                                                                                                                                                                                                                                         |
| Осси            | pation                                                                                                                                                                                                                                                     |                                                                                                                                                                                                                                                                                                                                                                                                              |
|                 |                                                                                                                                                                                                                                                            |                                                                                                                                                                                                                                                                                                                                                                                                              |
|                 |                                                                                                                                                                                                                                                            |                                                                                                                                                                                                                                                                                                                                                                                                              |
| Emp             | over name (if applic                                                                                                                                                                                                                                       | aple)                                                                                                                                                                                                                                                                                                                                                                                                        |
| Emp             | oyer name (if application                                                                                                                                                                                                                                  | able)                                                                                                                                                                                                                                                                                                                                                                                                        |
| Emp             | oyer name (if applica                                                                                                                                                                                                                                      | able)                                                                                                                                                                                                                                                                                                                                                                                                        |
|                 |                                                                                                                                                                                                                                                            | able)<br>lease select one or more)                                                                                                                                                                                                                                                                                                                                                                           |
| 4. Pa           | <b>yment options</b> (P                                                                                                                                                                                                                                    | lease select one or more)                                                                                                                                                                                                                                                                                                                                                                                    |
| 4. Pa           | yment options (P                                                                                                                                                                                                                                           | lease select one or more) my salary and wages:                                                                                                                                                                                                                                                                                                                                                               |
| 4. Pa           | yment options (P<br>to contribute from 1<br>3% 4%<br>are employed and new to k                                                                                                                                                                             | lease select one or more) my salary and wages: 6% 8% 10% KiwiSaver, please ensure you complete the KiwiSaver deduction form mployer. A copy of this form is available either from your employer or                                                                                                                                                                                                           |
| 4. Pa<br>I wisl | yment options (P<br>n to contribute from 1<br>3% 4%<br>are employed and new to k<br>and provide this to your er<br>ne Inland Revenue website                                                                                                               | lease select one or more) my salary and wages: 6% 8% 10% KiwiSaver, please ensure you complete the KiwiSaver deduction form mployer. A copy of this form is available either from your employer or                                                                                                                                                                                                           |
| 4. Pa<br>I wisl | yment options (P<br>n to contribute from 1<br>3% 4%<br>are employed and new to k<br>and provide this to your er<br>ne Inland Revenue website                                                                                                               | lease select one or more) my salary and wages: 6% 8% 10% KiwiSaver, please ensure you complete the KiwiSaver deduction form mployer. A copy of this form is available either from your employer or a.                                                                                                                                                                                                        |
| 4. Pa           | yment options (P<br>n to contribute from 1<br>3% 4%<br>are employed and new to k<br>and provide this to your er<br>ne Inland Revenue website<br>n to make a lump sur<br>Yes No                                                                             | lease select one or more) my salary and wages: 6% 8% 10% KiwiSaver, please ensure you complete the KiwiSaver deduction form mployer. A copy of this form is available either from your employer or a. n contribution by direct credit                                                                                                                                                                        |
| 4. Pa           | yment options (P<br>n to contribute from 1<br>3% 4%<br>are employed and new to k<br>and provide this to your er<br>ne Inland Revenue website<br>n to make a lump sur<br>Yes No<br>use internet banking and<br>ents and complete your de                    | lease select one or more) my salary and wages: 6% 8% 10% KiwiSaver, please ensure you complete the KiwiSaver deduction form mployer. A copy of this form is available either from your employer or 2. n contribution by direct credit If Yes, please enter amount. \$ select NZ Funds KiwiSaver Scheme from the list of payees under bill                                                                    |
| 4. Pa           | yment options (P<br>n to contribute from 1<br>3% 4%<br>are employed and new to k<br>and provide this to your er<br>ne Inland Revenue website<br>n to make a lump sur<br>Yes No<br>use internet banking and<br>ents and complete your de                    | lease select one or more) my salary and wages: 6% 8% 10% KiwiSaver, please ensure you complete the KiwiSaver deduction form mployer. A copy of this form is available either from your employer or a. m contribution by direct credit If Yes, please enter amount.  f Yes, please enter amount.  select NZ Funds KiwiSaver Scheme from the list of payees under bill tails and payment amount as instructed. |
| 4. Pa           | yment options (P<br>to contribute from a<br>3% 4%<br>are employed and new to R<br>and provide this to your er<br>he Inland Revenue website<br>to make a lump sur<br>Yes No<br>use internet banking and<br>ents and complete your de<br>to make regular com | lease select one or more) my salary and wages: 6% 8% 10% KiwiSaver, please ensure you complete the KiwiSaver deduction form mployer. A copy of this form is available either from your employer or a. m contribution by direct credit If Yes, please enter amount.  f Yes, please enter amount.  select NZ Funds KiwiSaver Scheme from the list of payees under bill tails and payment amount as instructed. |
| 4. Pa           | yment options (P<br>to contribute from a<br>3% 4%<br>are employed and new to R<br>and provide this to your er<br>he Inland Revenue website<br>to make a lump sur<br>Yes No<br>use internet banking and<br>ents and complete your de<br>to make regular com | lease select one or more) my salary and wages: 6% 8% 10% KiwiSaver, please ensure you complete the KiwiSaver deduction form mployer. A copy of this form is available either from your employer or a. m contribution by direct credit If Yes, please enter amount.  f Yes, please enter amount.  select NZ Funds KiwiSaver Scheme from the list of payees under bill tails and payment amount as instructed. |
| 4. Pa           | yment options (P<br>to contribute from a<br>3% 4%<br>are employed and new to R<br>and provide this to your er<br>he Inland Revenue website<br>to make a lump sur<br>Yes No<br>use internet banking and<br>ents and complete your de<br>to make regular com | lease select one or more) my salary and wages: 6% 8% 10% KiwiSaver, please ensure you complete the KiwiSaver deduction form mployer. A copy of this form is available either from your employer or a. m contribution by direct credit If Yes, please enter amount.  f Yes, please enter amount.  select NZ Funds KiwiSaver Scheme from the list of payees under bill tails and payment amount as instructed. |